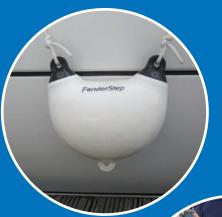

## FenderStep<sup>TM</sup>

(The easy and safe way to get on and off your boat)

| Item no.       | 1513 |
|----------------|------|
| Width (mm)     | 400  |
| Length (mm)    | 400  |
| Depth (mm)     | 205  |
| Eye Diam. (mm) | 18   |

See more information at www.fenderstep.com

Standard colours: ROPE HOLDS = Black FENDER = White, Blue or Navyblue