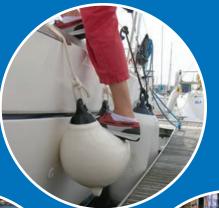

Maximum load not to exceed = 100 kg (225 lbs). Minimum rope size = 10 mm (3/8"). Securely tie to separate strongpoints. Never attach both ropes to the same strongpoint.

FenderStep™ has been awarded a place in the Top 100 of the Best Sailing Gear Ever category 2006, by Magazine Yachting Monthly.