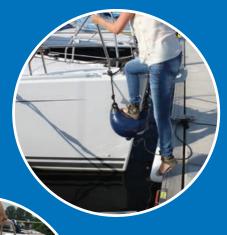

Maximum load not to exceed = 100 kg (225 lbs). Minimum rope size = 10 mm (3/8"). Securely tie to separate strongpoints. Never attach both ropes to the same strongpoint.

FenderStep™ has been awarded a place in the Top 100 of the Best Sailing Gear Ever category 2006, by Magazine Yachting Monthly.