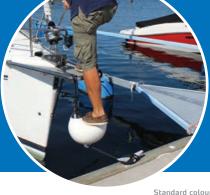

See more information at www.fenderstep.com

Standard colours: ROPE HOLDS = Black FENDER = White, Blue or Navyblue