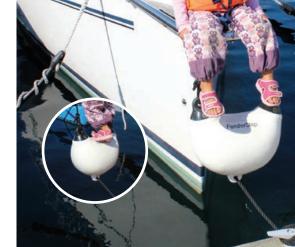

## FenderStep<sup>TM</sup>

(The easy and safe way to get on and off your boat)

| Item no.       | 1513 |
|----------------|------|
| Width (mm)     | 400  |
| Length (mm)    | 400  |
| Depth (mm)     | 205  |
| Eye Diam. (mm) | 18   |

Maximum load not to exceed = 100 kg (225 lbs). Minimum rope size = 10 mm (3/8"). Securely tie to separate strongpoints. Never attach both ropes to the same strongpoint.

FenderStep™ has been awarded a place in the Top 100 of the Best Sailing Gear Ever category 2006, by Magazine Yachting Monthly.